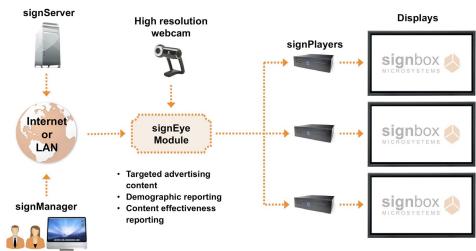

The signEye system uses a digital camera in conjunction with the latest in facial recognition technology, to identify audience metrics that occur in the field of vision.

A digital camera is embedded in the screen frame above or below a digital signage screen, so the recorded metrics are directly related to the content being shown in real time.

#### signEye provides real-time reporting

signEye has a revolutionary ability to both record and report the effectiveness of digital signage content within moments of the content having been delivered.