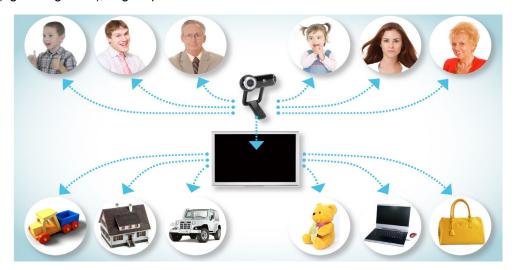

### True targeted advertising

signEye is designed to recognise several target groups to whom, once identified, tailored content can be displayed. The example below shows how signEye, using two metrics (age and gender), might operate: